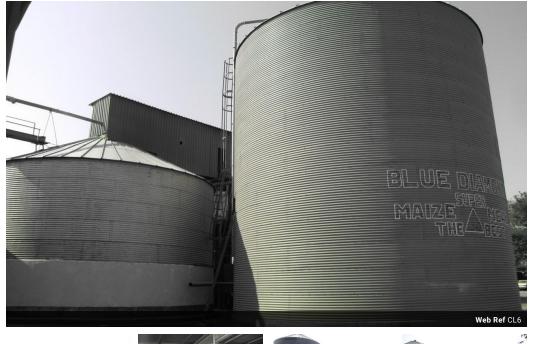

## Make an offer!

Close to Bela Bela, Radium Millings are selling the business after 25 years in the popular Radium Area. The property is mainly used for commercial purposes and the infrastructure is fitted and suitable for a grain milling and dealer. Milling and packing plant equipment is in good working conditions. The property is 5.9ha with 3 constant boreholes. The buildings and factory is 2 story's and 1261sqm. Four large Silos with a storage capacity of 2200 Tons and four carports. The milling factory is 1602sqm. Storage space of 1250sqm. The property is powered by Eskom. This Silos and milling factory is a running business and financial statements as well as a complete valuation of the property is available on request. The farms house is spacious with 3 bedrooms,