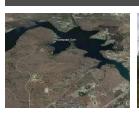

## Tranquil Bushveld Atmosphere

Maji Mazuri, which is 5.1170ha, is situated on the shores of the Roodeplaat Dam, adjacent to a nature reserve. The area has a subtropical climate with mild winters and summers cooled by a slight breeze of the dam. The aim of the development is to create a tranquil bushveld atmosphere by using the unspoiled nature and view of the dam to create a unique Holiday Wellness Spa and Conference Centre. Maji Mazuri can easily be reached from the N1 freeway and from Zambezi Drive via the R513 and is 21km from the centre of Pretoria.