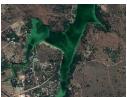

## Tranquil Bushveld Atmosphere

Maji Mazuri, which is 5.1170ha, is situated on the shores of the Roodeplaat Dam, adjacent to a nature reserve. The area has a subtropical climate with mild winters and summers cooled by a slight breeze of the dam. The aim of the development is to create a tranquil bushveld atmosphere by using the unspoiled nature and view of the dam to create a unique Holiday Wellness Spa and Conference Centre. Maji Mazuri can easily be reached from the N1 freeway and from Zambezi Drive via the R513 and is 21km from the centre of Pretoria.

The property adjoins the Dinokeng Game Reserve.

O R Tambo International Airport is 55km from the development...