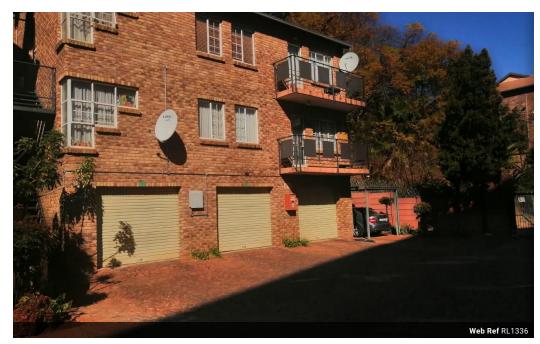

## 2 bedroom Simplex in Gezina

This neat and spacious property is situated in Gezina, Pretoria Moot. It is close to popular shopping centers and all major roads.

The property has 2 bedrooms, 1 full bathroom, an open plan living area, modern kitchen and the unit is tiled throughout. There is 1 carport and visitors parking. It is a modern style Simplex. It is in a very safe and secure area

## Features

| Interior     |   | Exterior            |    | Sizes      |      |
|--------------|---|---------------------|----|------------|------|
| Bedrooms     | 2 | Carports / Parkings | 1  | Floor Size | 70m² |
| Bathrooms    | 1 | Pool                | No |            |      |
| Recep. Rooms | 2 |                     |    |            |      |