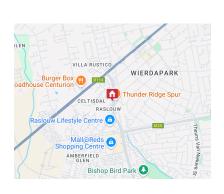

The development also features 24Hour Security with access control Uncapped WiFi

Under Cover Parking Communal Garden and Braai Area Children's Play Area

The development is in proximity of -Mall @ Reds Centurion Mall