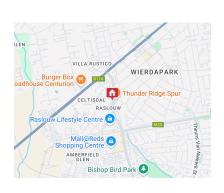

The development also features 24Hour Security with access control Uncapped WiFi Under Cover Parking Communal Garden and Braai Area Children's Play Area

The development is in proximity of -Mall @ Reds Centurion Mall