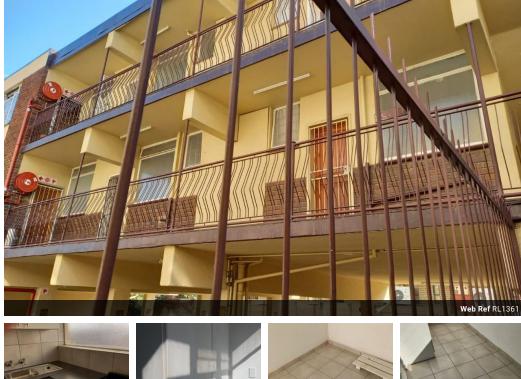

# One bedroom flat in waverley

This neat property is situated in Waverley, Pretoria Moot. It is close to popular shopping centers and all major roads.

The property is a 1 bedroom 1 bathroom, an open plan living area, modern kitchen and the unit is tiled throughout. Undercover parking. It is a modern style Flat. It is in a very safe and secure area.

This property is ideal for student or young couples. Occupation: Immediately