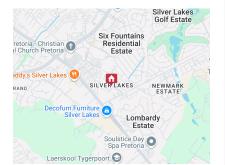

## **Directions**

hjfhfgjfgj

ON SHOW, SOLE MANDATE

Web Ref RL2220

R10,000 pm

Lease Period 12 months Annual Escalation 8 %

Availability Immediately

Deposit R10,000